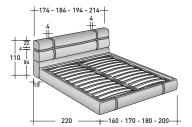

OUTER SIZES BASES AND MATTRESS SUPPORT

SIZE IN CM.

**STORAGE BASE**ADJUSTABLE SLATTED BASE

ADJUSTABLE SLATTED BASE ELECTRICALLY POWERED ADJUSTABLE SLATS