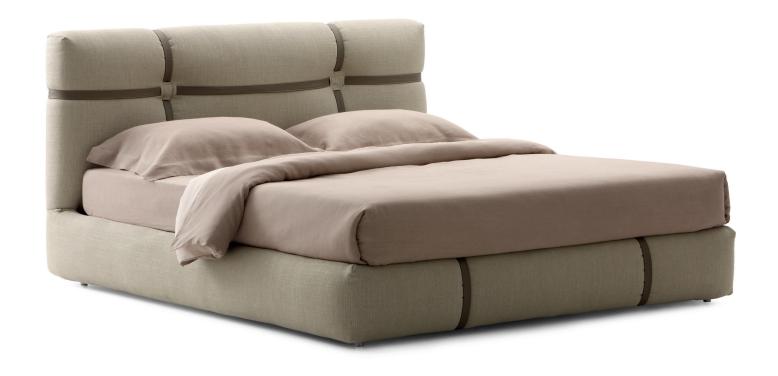

## **NEW BOND**

design Matteo Nunziati 2018 The name of this elegant double-size bed refers to the famous Bond Street in London. The headboard sports a detail that is original, distinctive, and extremely difficult to reproduce. The design has been softened with a 'belt' effect that intersects in two points on the headboard: a decorative motif that expresses the tailoring skills matured in the 40 years of Flou's professional experience. The bed can be covered in fabric or leather, while the 'belts' are always and exclusively produced in leather. It is available with a storage base, a fixed base or a base with an electrical movement mechanism.