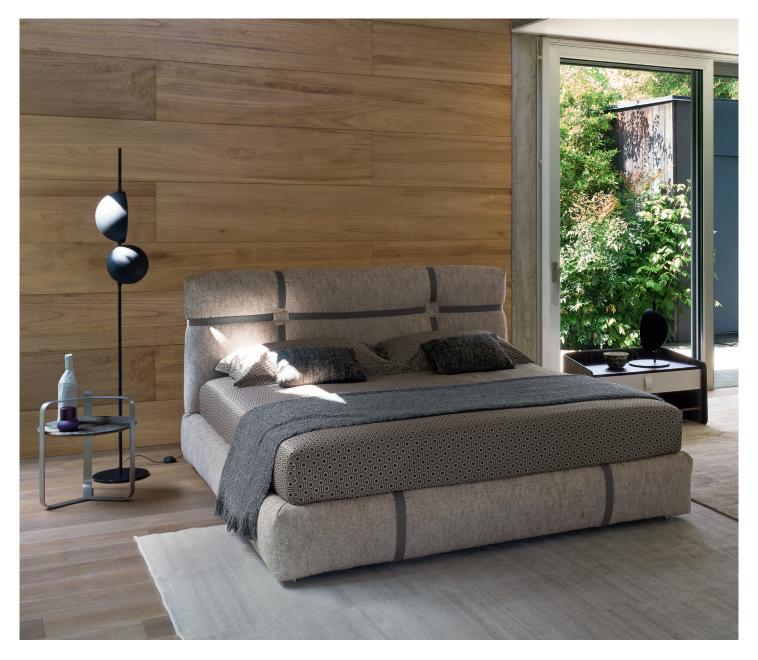

## **NEW BOND**

design Matteo Nunziati 2018 The name of this elegant double-size bed refers to the famous Bond Street in London. The headboard sports a detail that is original, distinctive, and extremely difficult to reproduce. The design has been softened with a 'belt' effect that intersects in two points on the headboard: a decorative motif that expresses the tailoring skills matured in the 40 years of Flou's professional experience. The bed can be covered in fabric or leather, while the 'belts' are always and exclusively produced in leather. It is available with a storage base, a fixed base or a base with an electrical movement mechanism.