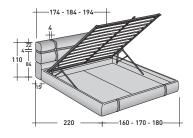

OUTER SIZES BASES AND MATTRESS SUPPORT

SIZE IN CM.

**STORAGE BASE**ADJUSTABLE SLATTED BASE

ADJUSTABLE SLATTED BASE ELECTRICALLY POWERED ADJUSTABLE SLATS